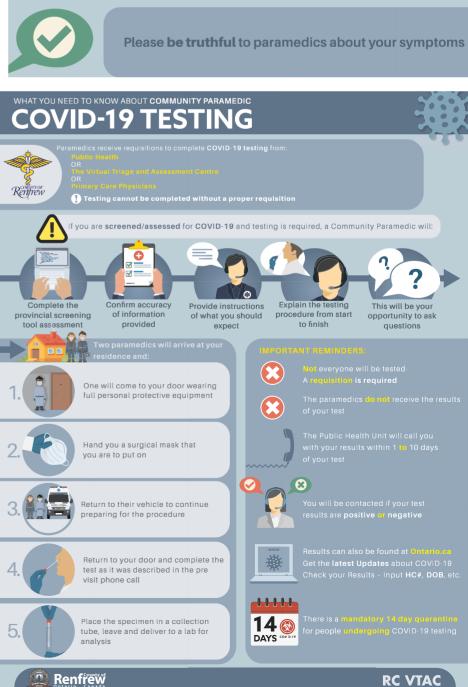

an account) and Instagram for updates, or check out deepriverlibrary.ca for links and instructions. We're available, Monday-Friday (11am-1pm), to update accounts, register new ones, and answer your questions at 613-584-4244 or info@deepriverlibrary.ca.

### FINANCE DEPARTMENT

#### TAXES

Town of Deep River announced an application base tax deferral for the May 29, 2020 tax

installment. The application form and full details will be released by May 15th, 2020 on the Town website.

| <b>May 2020</b> |    |    |    |    |    |    |
|-----------------|----|----|----|----|----|----|
| 10              | 11 | 12 | 13 | 14 | 15 | 16 |
| 17              | 18 | 19 | 20 | 21 | 22 | 23 |
| 24              | 25 | 26 | 27 | 28 | 29 | 30 |

Recycling

fibre

container





response to their questions