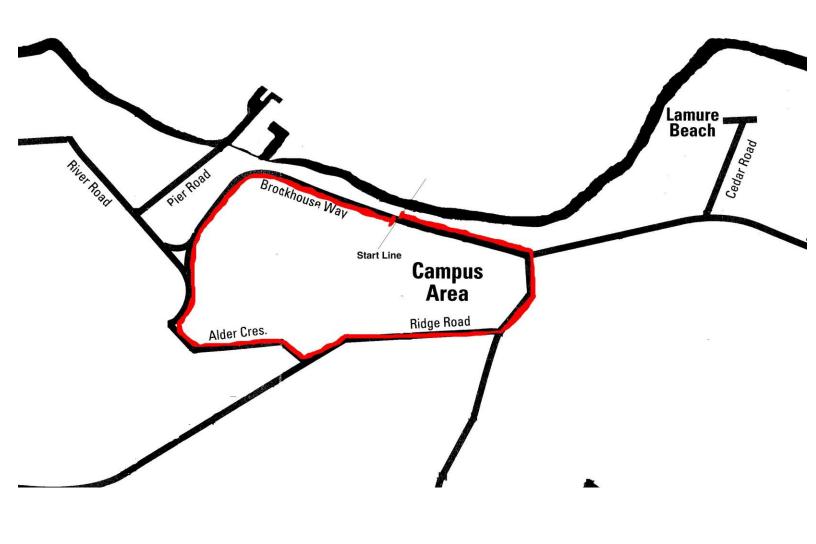

### **RULES**

- 1. Each team must provide a timer, recorder and STOP WATCH. (Please remember to bring a clip board)
- 2. Return entry form to Recreation Office, Municipal Building, Box 400, Deep River, by <u>5pm on Thursday, June 29th,</u> **2017.**
- 3. There is an entry fee of \$45.80 per team. (HST included)
- 4. Runners must report to the registration area at Centennial Terrace by 6:30 pm on Wednesday, July 12<sup>th</sup>, 2017 and the race will begin no later than 6:45 pm.
- 5. Each team must consist of SIX runners. Teams with five or less runners will be disqualified.
- 6. Please study the route carefully (see reverse) footpath at Beauprie's is to be used.
- 7. The fastest female and male single runner 17 years and under will receive a ribbon.
  - \*List the age and date of birth of all such competitors.
- 8. The youngest team to complete the race will receive ribbons.
  - \*List ages and dates of birth.
- 9. The eldest team to complete the race will receive ribbons.
  - \*List ages and dates of birth.
- 10. The first three teams to finish the race will receive ribbons.
- 11. The fastest individual runner will receive a ribbon.
- 12. For further information contact the Recreation Office (613) 584-2000. ext. 103